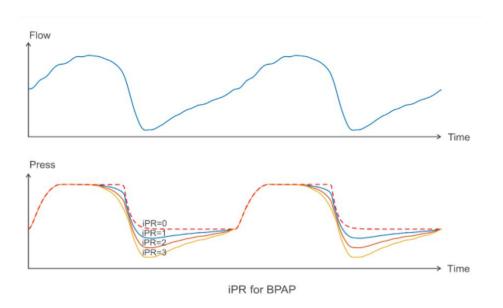

## Algorithm

iPR

Unique **IPR** (Intelligence Pressure Release) algorithm during inspiration & expiration offer patients more comfortable experience during ventilation therapy. Three IPR grades are available to meet the personalized requirement.