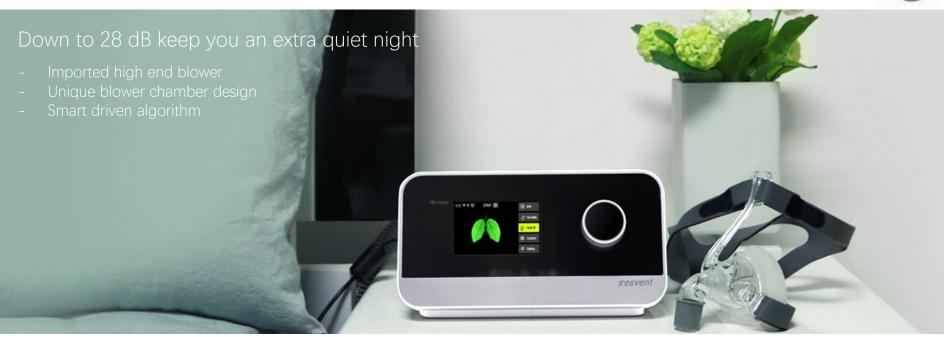

s possible



For those serious respiratory disorder patients, tidal volume is one of the most significant parameters to keep the oxygen saturation. Among resvent iBreeze premium segment, with EVAPS (Essential Volume Assured Pressure Support) enabled, system will adjust optimal supporting pressure automatically and ensure the delivery of pre-setting target tidal volume.



## Good looking

#### **Compact & Ergonomical Design**

- State of art incline front panel design
- Magnetic cover of air inlet
- Braille ramp button
- Integrated humidifier







#### Considerate

Click on magnetic cover of air inlet, get it done



## Friendly UI

5 inch touching display on BPAP

1 Intuitive, sharp, and easy to use.

2 Touching screen with knob navigation

Timely waveform display









## Quiet







## ResAssit information system

#### Connect to the cloud











In iBreeze PAP system, we offer comprehensive and adaptive connectivity options. Patients and clinicians can easily connect to resvent cloud (data server). A flexible suite of choices has been offered based on Wi-Fi, Bluetooth, Cellular(2G/4G), as well as traditional SD card storage. Customers can select the most cost-effective options with their smart phones, tablets, or computers.



## ResAssit information system



PC platform can help patient to obtain the overall perspective of treatment data, historical trend, and detailed analysis in all aspects. Customers can access iMatrix cloud with help of internet browser at anywhere, at any time. A web end protocol can offer the most flexible scheme for data viewing and