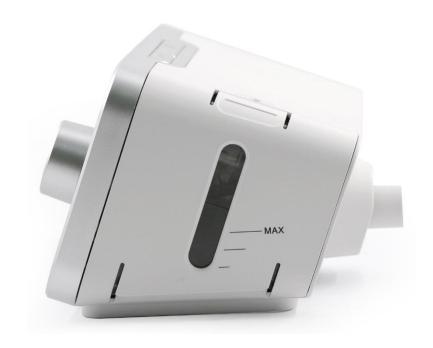

#### **Compact & Ergonomical Design**

- State of art incline front panel design
- Magnetic cover of air inlet
- Braille ramp button
- Integrated humidifier

#### Considerate

Click on magnetic cover of air inlet, get it done