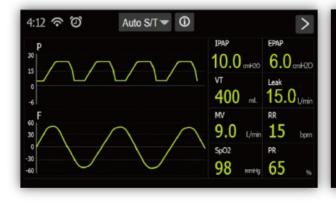

## Friendly UI

5 inch touching display on BPAP

1 Intuitive, sharp, and easy to use.

2 Touching screen with knob navigation

Timely waveform display