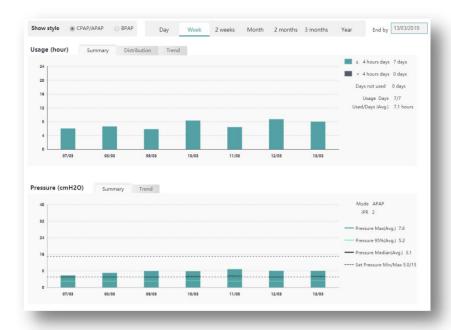

## ResAssit information system

PC platform can help patient to obtain the overall perspective of treatment data, historical trend, and detailed analysis in all aspects. Customers can access iMatrix cloud with help of internet browser at anywhere, at any time. A web end protocol can offer the most flexible scheme for data viewing and management.

# Informative Intuitive Comprehensive

ResAssist cloud system offers the most informative, intuitive and comprehensive data analysis for the clinicians as well as the patients. Summary, distribution and trend can present different landscape for therapeutic data.