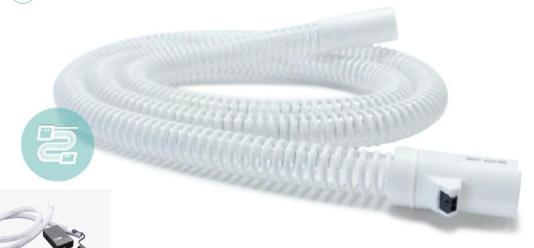

#### **Heating tube**

## Independent & Integrated heating tube available

- Anti-water condensation
- More comfortableness of wearing
- Smart temperature adjusting