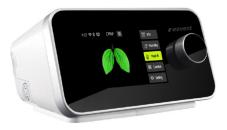

## Friendly UI

5 inch touching display on BPAP

1 Intuitive, sharp, and easy to use.

2 Touching screen with knob navigation

Timely waveform display