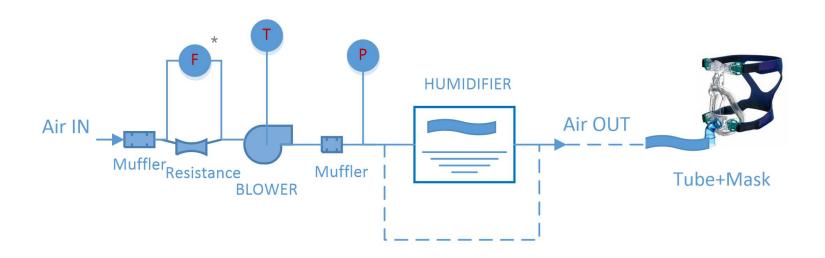

## iBreeze Series Diagram

\* There is differential pressure flow sensor on auto CPAP and entire BPAP machine for a better and faster feedforward control algorithm. Manual CPAP is without that.