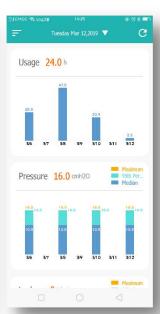

For a smart phone user, either an iPhone or an Android phone, viewing the data, trend and report, or even initiate a timely communication on an APP could bring him/her a real brilliant experiences.

# Informative Intuitive Comprehensive

ResAssist cloud system offers the most informative, intuitive and comprehensive data analysis for the clinicians as well as the patients. Summary, distribution and trend can present different landscape for therapeutic data.