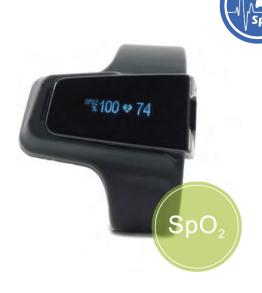

#### Wireless SpO2

With the help of bluetooth wireless pulse oximeter watch, continuous monitoring of SpO2 for all night long becomes possible. Full data can be reflected in patient's report, which can offer a comprehensive overview for night time pulse oxygen saturation.