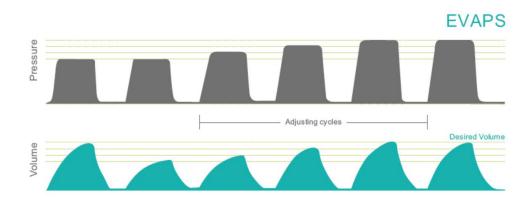

## Algorithm

**EVAPS** 

#### With EVAPS enabled, a target volume control becomes possible

For those serious respiratory disorder patients, tidal volume is one of the most significant parameters to keep the oxygen saturation. Among resvent iBreeze premium segment, with EVAPS (Essential Volume Assured Pressure Support) enabled, system will adjust optimal supporting pressure automatically and ensure the delivery of pre-setting target tidal volume.