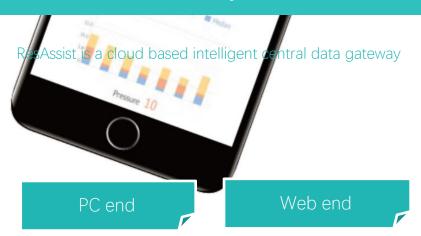

## ResAssit information system

#### Connect to the cloud

In iBreeze PAP system, we offer comprehensive and adaptive connectivity options. Patients and clinicians can easily connect to resvent cloud (data server). A flexible suite of choices has been offered based on Wi-Fi, Bluetooth, Cellular(2G/4G), as well as traditional SD card storage. Customers can select the most cost-effective options with their smart phones, tablets, or computers.

## ResAssit information system

PC platform can help patient to obtain the overall perspective of treatment data, historical trend, and detailed analysis in all aspects. Customers can access iMatrix cloud with help of internet browser at anywhere, at any time. A web end protocol can offer the most flexible scheme for data viewing and management.