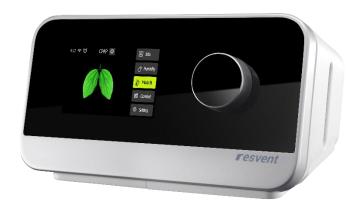

## Friendly UI

5 inch touching display on BPAP

1 Intuitive, sharp, and easy to use.

2 Touching screen with knob navigation

Timely waveform display